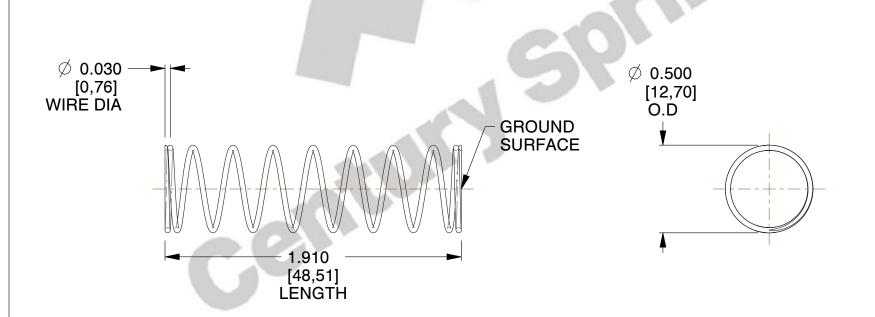

## **NOTES:**

Material : Spring Steel
Finish : Glod Irridite

3. Ends: Closed and Ground

4. Total Coils: 10.000

5. Sugg. Max. Deflection: 0.790 (in)6. Sugg. Max. Load: 2.300 (lbs)

7. All Drawing Dimensions are in Inches [mm]

SCALE

1.826

| COMPONENT           | SPRINGS |           |
|---------------------|---------|-----------|
| 11772               |         | UNIT      |
|                     |         | INCH [mm] |
| COMPRESSION SPRINGS |         | SHEET     |
|                     |         | 1 of 1    |