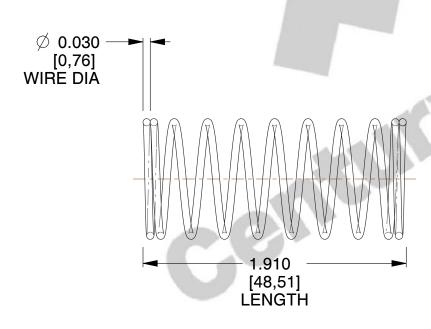

## **NOTES:**

Material : Music Wire
Finish : Glod Irridite

3. Ends: Closed

4. Total Coils: 10.000

5. Sugg. Max. Deflection: 0.400 (in)6. Sugg. Max. Load: 2.300 (lbs)

7. All Drawing Dimensions are in Inches [mm]