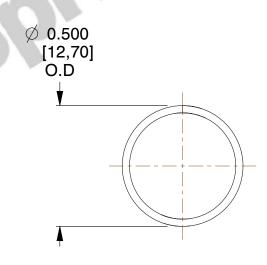

## **NOTES:**

Material : Music Wire
Finish : Glod Irridite

3. Ends: Closed

4. Total Coils: 10.000

5. Sugg. Max. Deflection: 0.400 (in)6. Sugg. Max. Load: 2.300 (lbs)

7. All Drawing Dimensions are in Inches [mm]