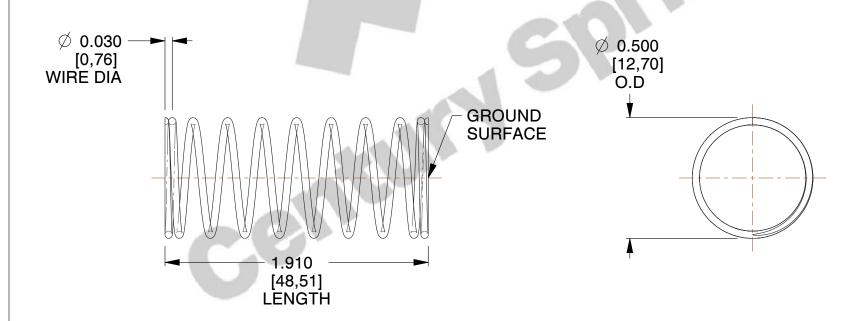

## **NOTES:**

1. Material : Spring Steel 2. Finish : Glod Irridite

3. Ends: Closed and Ground

4. Total Coils: 10.000

5. Sugg. Max. Deflection: 0.520 (in)6. Sugg. Max. Load: 2.300 (lbs)

7. All Drawing Dimensions are in Inches [mm]