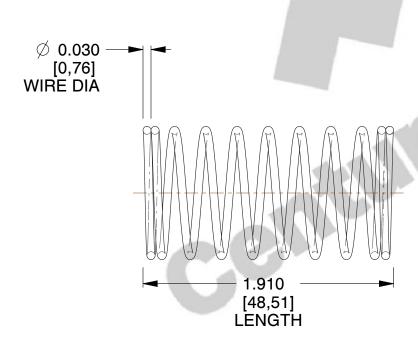

## **NOTES:**

1. Material : Music Wire 2. Finish : Glod Irridite

3. Ends: Closed

4. Total Coils: 10.000

5. Sugg. Max. Deflection: 0.710 (in)6. Sugg. Max. Load: 2.300 (lbs)

7. All Drawing Dimensions are in Inches [mm]

SCALE

2.778

COMPONENT

11772

INCH [mm]

COMPRESSION SPRINGS

SHEET 1 of 1

UNIT