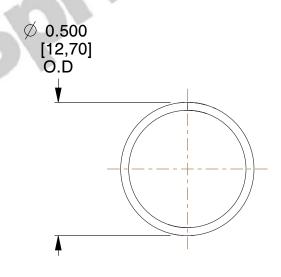

## **NOTES:**

1. Material : Music Wire 2. Finish : Glod Irridite

3. Ends: Closed

4. Total Coils: 10.000

5. Sugg. Max. Deflection: 0.710 (in)6. Sugg. Max. Load: 2.300 (lbs)

7. All Drawing Dimensions are in Inches [mm]

SCALE

2.778

COMPONENT

11772

INCH [mm]

COMPRESSION SPRINGS

SHEET 1 of 1

UNIT