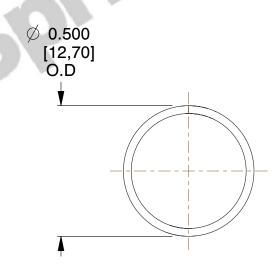

## **NOTES:**

1. Material : Stainless Steel

2. Finish: Glod Irridite

3. Ends: Closed

4. Total Coils: 10.000

5. Sugg. Max. Deflection: 0.180 (in)6. Sugg. Max. Load: 2.300 (lbs)

7. All Drawing Dimensions are in Inches [mm]