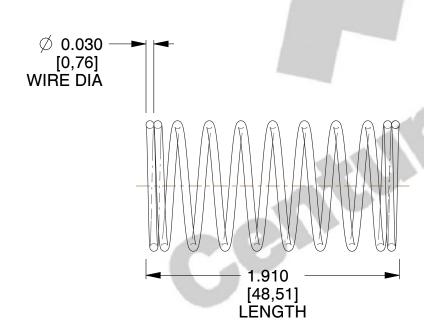

## **NOTES:**

1. Material : Stainless Steel

2. Finish: Glod Irridite

3. Ends: Closed

4. Total Coils: 10.000

5. Sugg. Max. Deflection: 0.180 (in)6. Sugg. Max. Load: 2.300 (lbs)

7. All Drawing Dimensions are in Inches [mm]