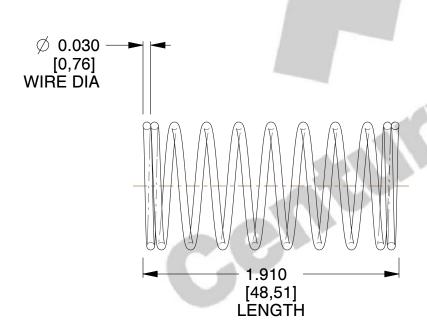

## **NOTES:**

1. Material: Stainless Steel

2. Finish: Glod Irridite

3. Ends: Closed

4. Total Coils: 10.000

5. Sugg. Max. Deflection: 0.740 (in) 6. Sugg. Max. Load: 2.300 (lbs)

7. All Drawing Dimensions are in Inches [mm]