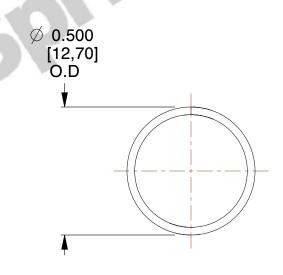

## **NOTES:**

1. Material: Stainless Steel

2. Finish: Glod Irridite

3. Ends: Closed

4. Total Coils: 10.000

5. Sugg. Max. Deflection: 0.740 (in) 6. Sugg. Max. Load: 2.300 (lbs)

7. All Drawing Dimensions are in Inches [mm]