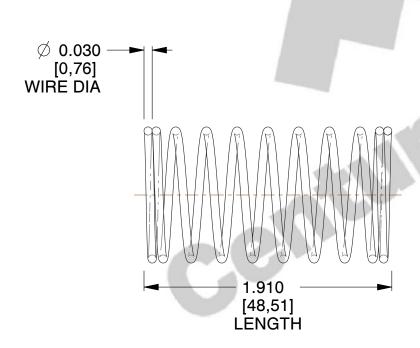

## **NOTES:**

1. Material : Spring Steel 2. Finish : Glod Irridite

3. Ends: Closed

4. Total Coils: 10.000

5. Sugg. Max. Deflection: 0.210 (in)6. Sugg. Max. Load: 2.300 (lbs)

7. All Drawing Dimensions are in Inches [mm]