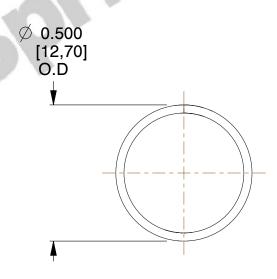

## **NOTES:**

1. Material : Spring Steel 2. Finish : Glod Irridite

3. Ends: Closed

4. Total Coils: 10.000

5. Sugg. Max. Deflection: 0.210 (in)6. Sugg. Max. Load: 2.300 (lbs)

7. All Drawing Dimensions are in Inches [mm]