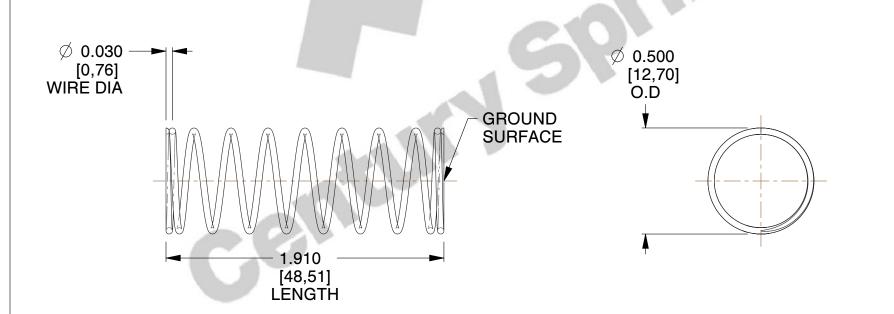

## **NOTES:**

1. Material : Stainless Steel

2. Finish: Glod Irridite

3. Ends: Closed and Ground

4. Total Coils: 10.000

5. Sugg. Max. Deflection: 0.410 (in) 6. Sugg. Max. Load: 2.300 (lbs)

7. All Drawing Dimensions are in Inches [mm]

SCALE

2.210

| COMPONENT           | SPRINGS |           |
|---------------------|---------|-----------|
| 11772               |         | UNIT      |
|                     |         | INCH [mm] |
| COMPRESSION SPRINGS | SHEET   |           |
|                     |         | 1 of 1    |