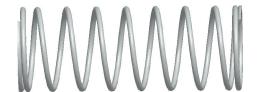

## **NOTES:**

1. Material : Stainless Steel

2. Finish: Glod Irridite

3. Ends: Closed and Ground

4. Total Coils: 10.000

5. Sugg. Max. Deflection: 0.410 (in) 6. Sugg. Max. Load: 2.300 (lbs)

7. All Drawing Dimensions are in Inches [mm]