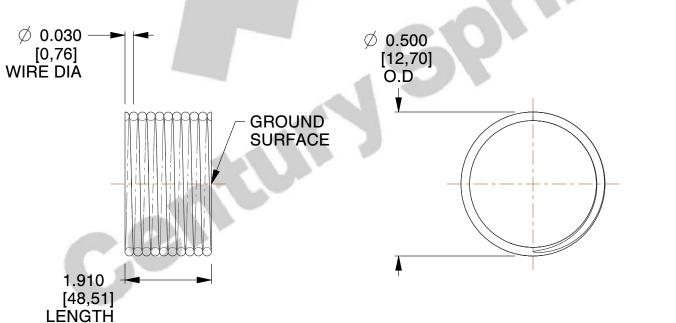

## **NOTES:**

1. Material : Stainless Steel 2. Finish : Glod Irridite

3. Ends: Closed and Ground

4. Total Coils: 10.000

5. Sugg. Max. Deflection: 0.060 (in)6. Sugg. Max. Load: 2.300 (lbs)

7. All Drawing Dimensions are in Inches [mm]

SCALE

3.000

11772

COMPRESSION SPRINGS

COMPONENT

UNIT
INCH [mm]
SHEET
1 of 1

**SPRINGS**