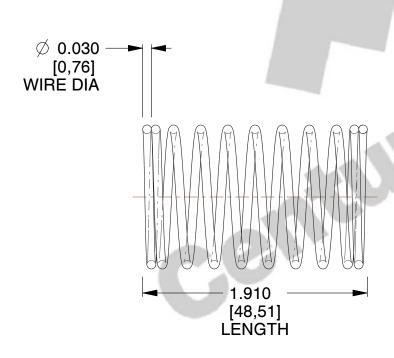

## **NOTES:**

1. Material: Music Wire 2. Finish: Glod Irridite

3. Ends: Closed

4. Total Coils: 10.000

5. Sugg. Max. Deflection: 0.600 (in) 6. Sugg. Max. Load: 2.300 (lbs)

7. All Drawing Dimensions are in Inches [mm]