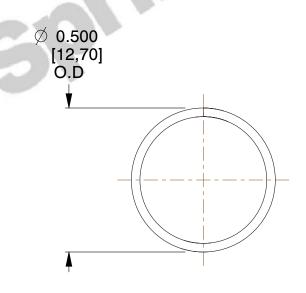

## **NOTES:**

1. Material: Music Wire 2. Finish: Glod Irridite

3. Ends: Closed

4. Total Coils: 10.000

5. Sugg. Max. Deflection: 0.600 (in) 6. Sugg. Max. Load: 2.300 (lbs)

7. All Drawing Dimensions are in Inches [mm]