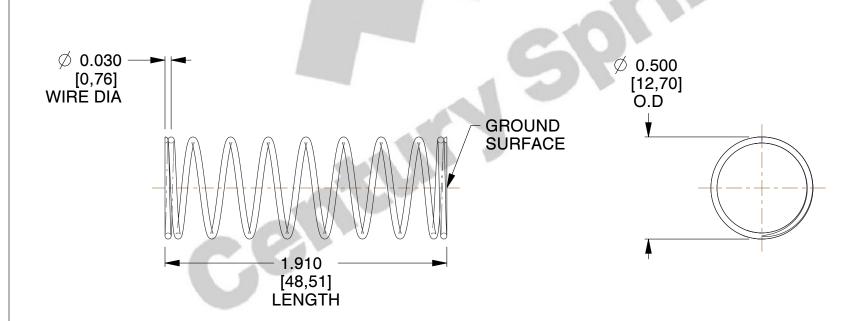

## **NOTES:**

Material : Spring Steel
 Finish : Glod Irridite

3. Ends: Closed and Ground

4. Total Coils: 10.000

5. Sugg. Max. Deflection: 0.430 (in)6. Sugg. Max. Load: 2.300 (lbs)

7. All Drawing Dimensions are in Inches [mm]