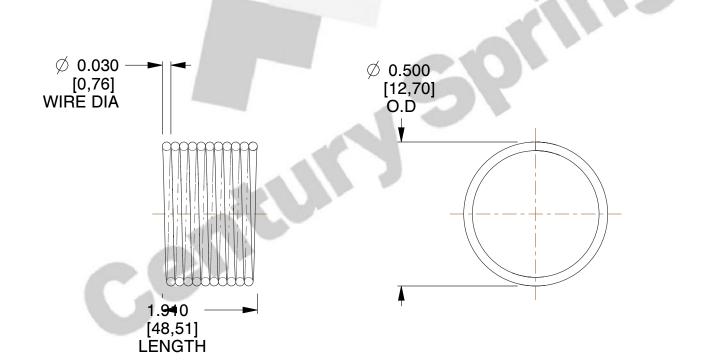

## **NOTES:**

1. Material: Music Wire 2. Finish: Glod Irridite

3. Ends: Closed

4. Total Coils: 10.000

5. Sugg. Max. Deflection: 0.040 (in) 6. Sugg. Max. Load : 2.300 (lbs)

7. All Drawing Dimensions are in Inches [mm]

SCALE

3.000

COMPONENT **SPRINGS** 11772 **COMPRESSION SPRINGS** 

UNIT INCH [mm] SHEET 1 of 1