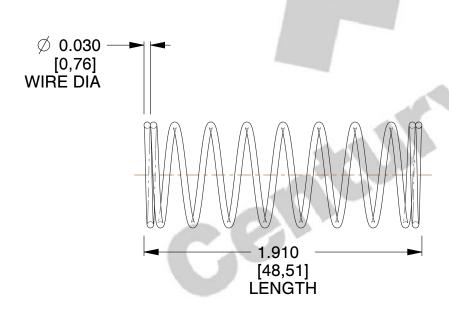

## **NOTES:**

1. Material: Stainless Steel

2. Finish: Glod Irridite

3. Ends: Closed

4. Total Coils: 10.000

5. Sugg. Max. Deflection: 1.100 (in) 6. Sugg. Max. Load: 2.300 (lbs)

7. All Drawing Dimensions are in Inches [mm]