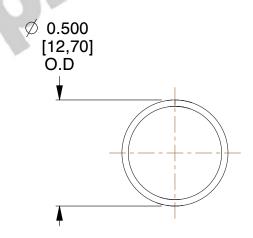

## **NOTES:**

1. Material: Stainless Steel

2. Finish: Glod Irridite

3. Ends: Closed

4. Total Coils: 10.000

5. Sugg. Max. Deflection: 1.100 (in) 6. Sugg. Max. Load: 2.300 (lbs)

7. All Drawing Dimensions are in Inches [mm]