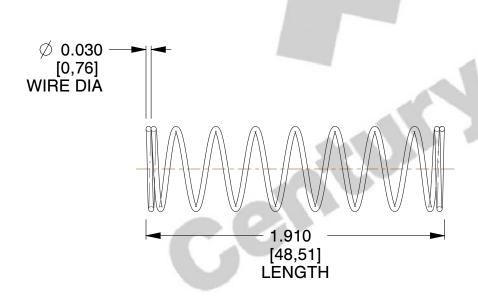

## **NOTES:**

1. Material : Spring Steel 2. Finish: Glod Irridite

3. Ends: Closed

4. Total Coils: 10.000

5. Sugg. Max. Deflection: 0.810 (in) 6. Sugg. Max. Load: 2.300 (lbs)

7. All Drawing Dimensions are in Inches [mm]

1.778

SCALE

**COMPRESSION SPRINGS** 

11772

COMPONENT

UNIT INCH [mm] SHEET

1 of 1

**SPRINGS** 