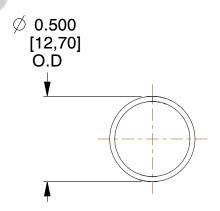

## **NOTES:**

1. Material : Spring Steel 2. Finish: Glod Irridite

3. Ends: Closed

4. Total Coils: 10.000

5. Sugg. Max. Deflection: 0.810 (in) 6. Sugg. Max. Load: 2.300 (lbs)

7. All Drawing Dimensions are in Inches [mm]

1.778

SCALE

**COMPRESSION SPRINGS** 

11772

COMPONENT

UNIT INCH [mm] SHEET

1 of 1

**SPRINGS** 