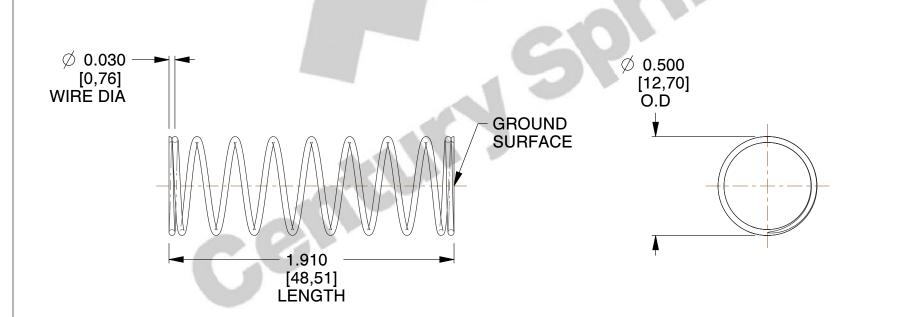

## **NOTES:**

1. Material : Stainless Steel

2. Finish: Glod Irridite

3. Ends: Closed and Ground

4. Total Coils: 10.000

5. Sugg. Max. Deflection: 0.910 (in)6. Sugg. Max. Load: 2.300 (lbs)

7. All Drawing Dimensions are in Inches [mm]