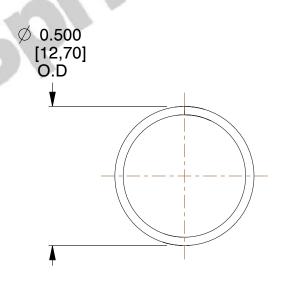

## **NOTES:**

1. Material : Stainless Steel

2. Finish: Glod Irridite

3. Ends: Closed

4. Total Coils: 10.000

5. Sugg. Max. Deflection: 0.300 (in)6. Sugg. Max. Load: 2.300 (lbs)

7. All Drawing Dimensions are in Inches [mm]