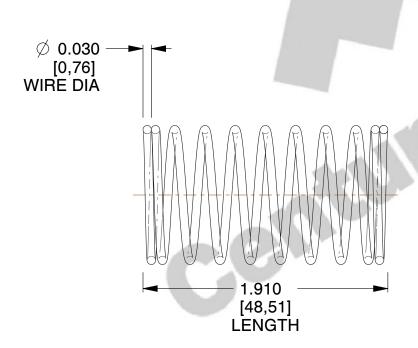

## **NOTES:**

1. Material : Stainless Steel

2. Finish: Glod Irridite

3. Ends: Closed

4. Total Coils: 10.000

5. Sugg. Max. Deflection: 0.300 (in)6. Sugg. Max. Load: 2.300 (lbs)

7. All Drawing Dimensions are in Inches [mm]