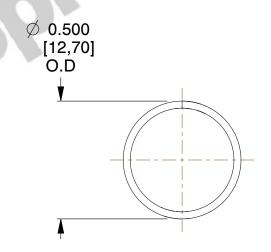

## **NOTES:**

1. Material : Stainless Steel

2. Finish: Glod Irridite

3. Ends: Closed

4. Total Coils: 10.000

5. Sugg. Max. Deflection: 0.860 (in)6. Sugg. Max. Load: 2.300 (lbs)

7. All Drawing Dimensions are in Inches [mm]