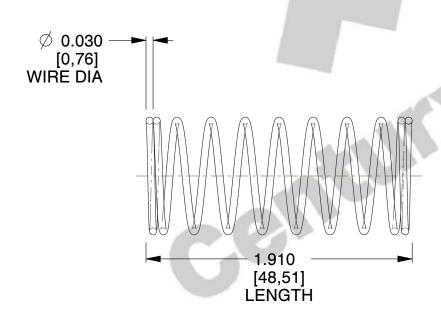

## **NOTES:**

1. Material : Stainless Steel

2. Finish: Glod Irridite

3. Ends: Closed

4. Total Coils: 10.000

5. Sugg. Max. Deflection: 0.860 (in)6. Sugg. Max. Load: 2.300 (lbs)

7. All Drawing Dimensions are in Inches [mm]