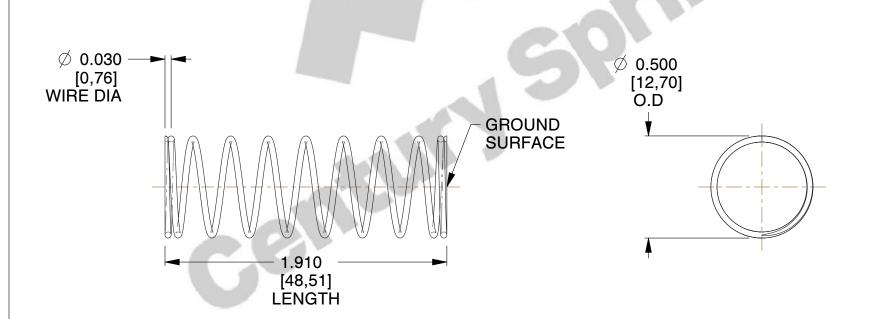

## **NOTES:**

Material : Spring Steel
Finish : Glod Irridite

3. Ends: Closed and Ground

4. Total Coils: 10.000

5. Sugg. Max. Deflection : 0.210 (in)6. Sugg. Max. Load : 2.300 (lbs)

7. All Drawing Dimensions are in Inches [mm]