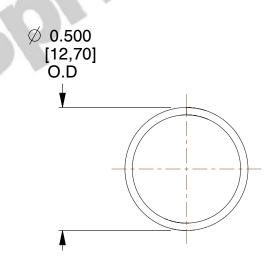

## **NOTES:**

1. Material : Stainless Steel

2. Finish: Glod Irridite

3. Ends: Closed

4. Total Coils: 10.000

5. Sugg. Max. Deflection: 0.400 (in)6. Sugg. Max. Load: 2.300 (lbs)

7. All Drawing Dimensions are in Inches [mm]