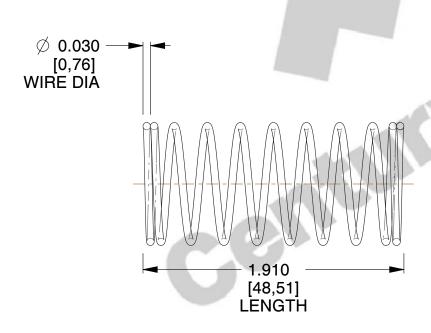

## **NOTES:**

1. Material : Stainless Steel

2. Finish: Glod Irridite

3. Ends: Closed

4. Total Coils: 10.000

5. Sugg. Max. Deflection: 0.400 (in)6. Sugg. Max. Load: 2.300 (lbs)

7. All Drawing Dimensions are in Inches [mm]