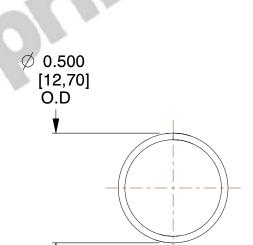

## **NOTES:**

1. Material: Stainless Steel

2. Finish: Glod Irridite

3. Ends: Closed

4. Total Coils: 10.000

5. Sugg. Max. Deflection: 1.000 (in) 6. Sugg. Max. Load : 2.300 (lbs)

7. All Drawing Dimensions are in Inches [mm]