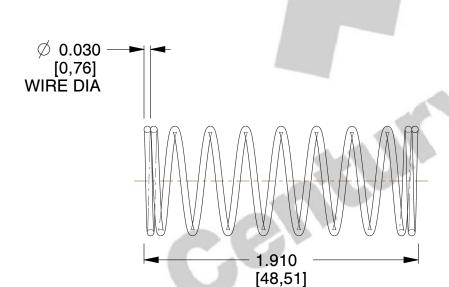

## **NOTES:**

1. Material: Stainless Steel

2. Finish: Glod Irridite

3. Ends: Closed

4. Total Coils: 10.000

5. Sugg. Max. Deflection: 1.000 (in) 6. Sugg. Max. Load : 2.300 (lbs)

7. All Drawing Dimensions are in Inches [mm]