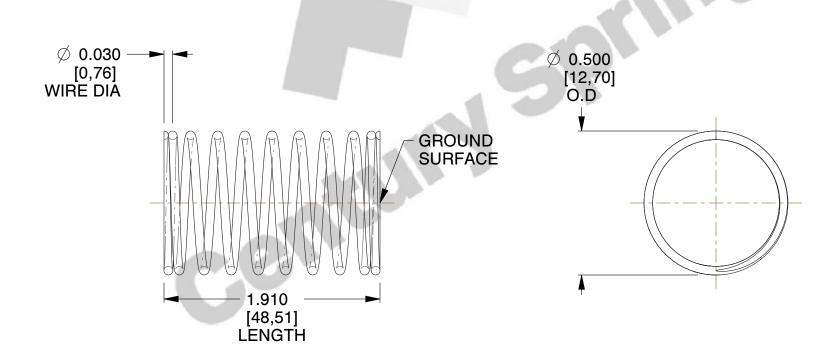

## **NOTES:**

1. Material: Stainless Steel

2. Finish: Glod Irridite

3. Ends: Closed and Ground

4. Total Coils: 10.000

5. Sugg. Max. Deflection: 0.520 (in) 6. Sugg. Max. Load: 2.300 (lbs)

7. All Drawing Dimensions are in Inches [mm]

3.000

SCALE

11772

COMPONENT

COMPRESSION SPRINGS

| SPRINGS |           |
|---------|-----------|
|         | UNIT      |
|         | INCH [mm] |
| 3       | SHEET     |
| -       | 1 of 1    |