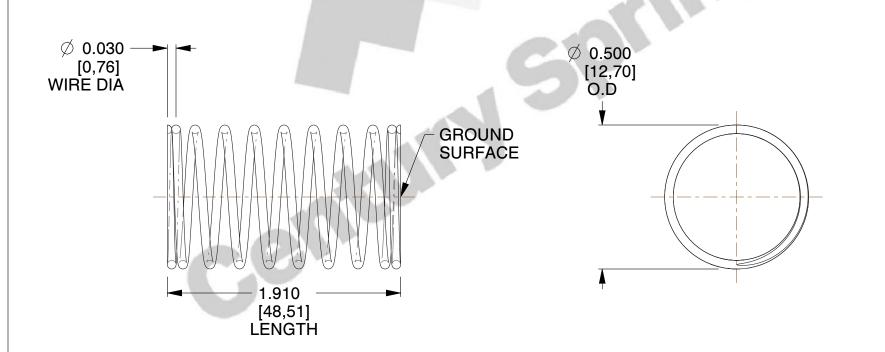

## **NOTES:**

1. Material : Spring Steel 2. Finish : Glod Irridite

3. Ends: Closed and Ground

4. Total Coils: 10.000

5. Sugg. Max. Deflection: 0.470 (in)6. Sugg. Max. Load: 2.300 (lbs)

7. All Drawing Dimensions are in Inches [mm]