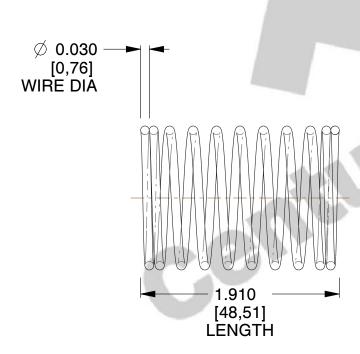

## **NOTES:**

1. Material : Spring Steel 2. Finish : Glod Irridite

3. Ends: Closed

4. Total Coils: 10.000

5. Sugg. Max. Deflection: 0.250 (in)6. Sugg. Max. Load: 2.300 (lbs)

7. All Drawing Dimensions are in Inches [mm]