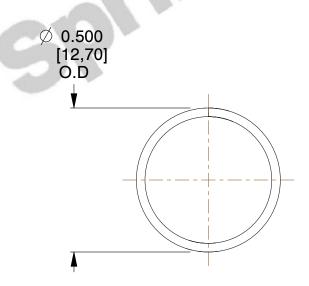

## **NOTES:**

1. Material : Spring Steel 2. Finish : Glod Irridite

3. Ends: Closed

4. Total Coils: 10.000

5. Sugg. Max. Deflection: 0.250 (in)6. Sugg. Max. Load: 2.300 (lbs)

7. All Drawing Dimensions are in Inches [mm]