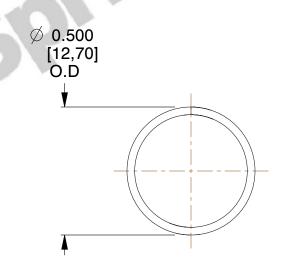

## **NOTES:**

1. Material: Stainless Steel

2. Finish: Glod Irridite

3. Ends: Closed

4. Total Coils: 10.000

5. Sugg. Max. Deflection: 0.800 (in)6. Sugg. Max. Load: 2.300 (lbs)

7. All Drawing Dimensions are in Inches [mm]