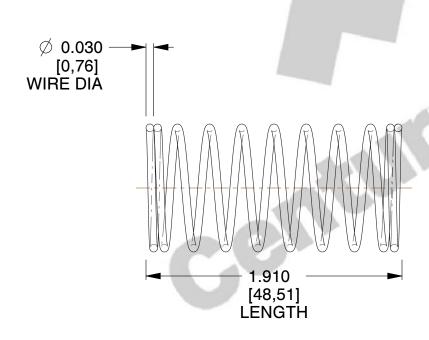

## **NOTES:**

1. Material: Stainless Steel

2. Finish: Glod Irridite

3. Ends: Closed

4. Total Coils: 10.000

5. Sugg. Max. Deflection: 0.800 (in)6. Sugg. Max. Load: 2.300 (lbs)

7. All Drawing Dimensions are in Inches [mm]