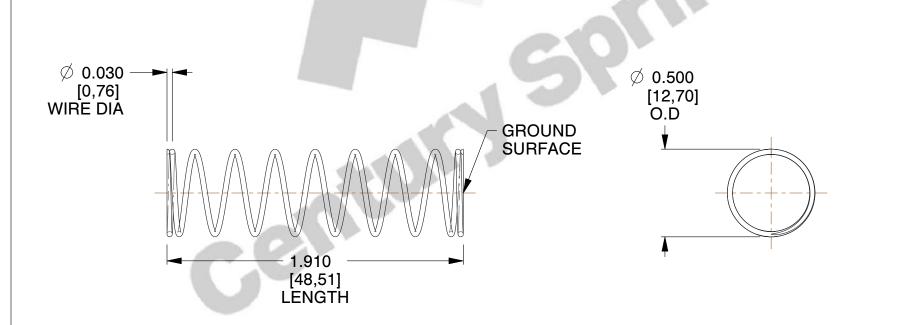

## **NOTES:**

1. Material : Spring Steel 2. Finish : Glod Irridite

3. Ends: Closed and Ground

4. Total Coils: 10.000

5. Sugg. Max. Deflection: 0.220 (in)6. Sugg. Max. Load: 2.300 (lbs)

7. All Drawing Dimensions are in Inches [mm]