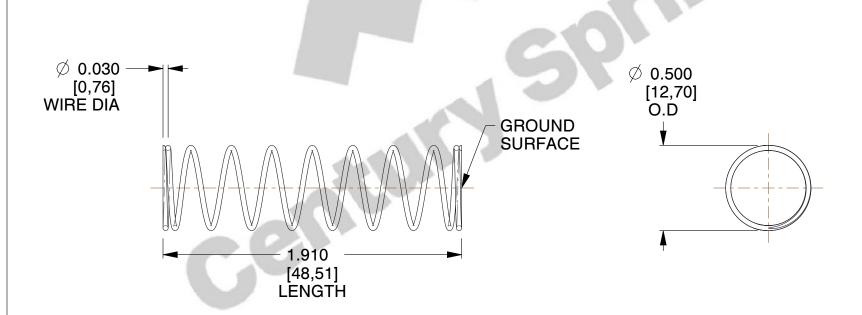

## **NOTES:**

Material : Spring Steel
 Finish : Glod Irridite

3. Ends: Closed and Ground

4. Total Coils: 10.000

5. Sugg. Max. Deflection: 0.550 (in)6. Sugg. Max. Load: 2.300 (lbs)

7. All Drawing Dimensions are in Inches [mm]