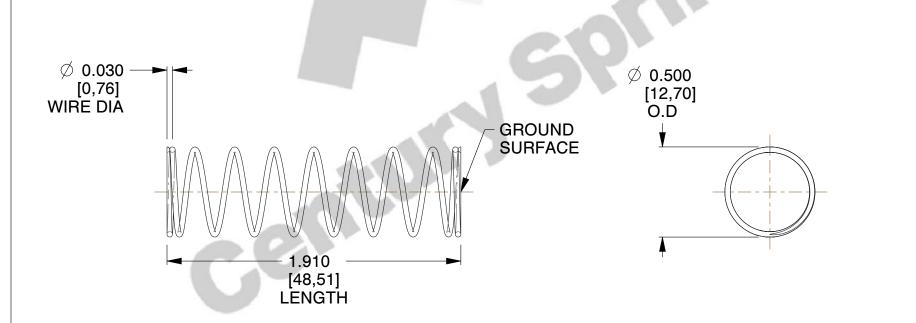

## **NOTES:**

1. Material : Stainless Steel

2. Finish: Glod Irridite

3. Ends: Closed and Ground

4. Total Coils: 10.000

5. Sugg. Max. Deflection: 0.780 (in)6. Sugg. Max. Load: 2.300 (lbs)

7. All Drawing Dimensions are in Inches [mm]

SCALE

1.878

COMPONENT SPRINGS

11772

COMPRESSION SPRINGS

UNIT
INCH [mm]
SHEET