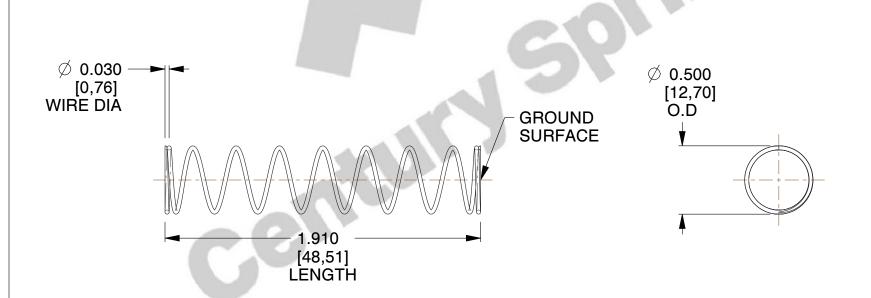

## **NOTES:**

Material : Hard Drawn
Finish : Glod Irridite

3. Ends: Closed and Ground

4. Total Coils: 10.000

5. Sugg. Max. Deflection: 0.430 (in)6. Sugg. Max. Load: 2.300 (lbs)

7. All Drawing Dimensions are in Inches [mm]