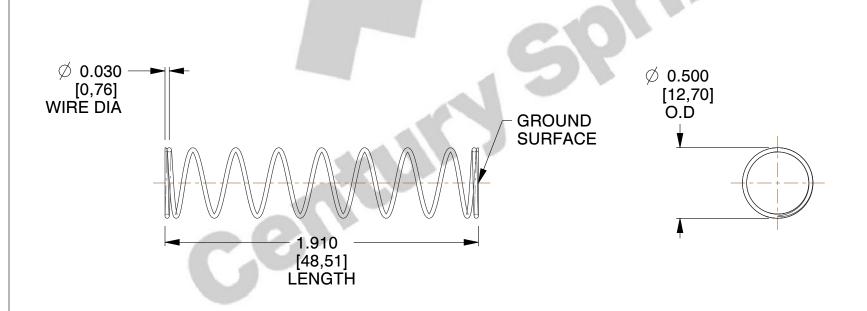

## **NOTES:**

Material : Spring Steel
 Finish : Glod Irridite

3. Ends: Closed and Ground

4. Total Coils: 10.000

5. Sugg. Max. Deflection: 0.590 (in) 6. Sugg. Max. Load: 2.300 (lbs)

7. All Drawing Dimensions are in Inches [mm]