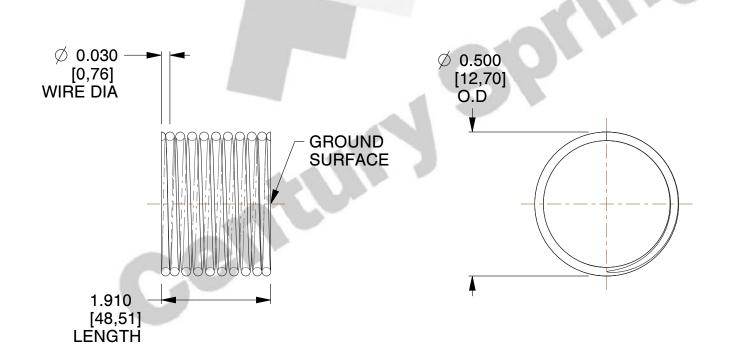

## **NOTES:**

1. Material : Music Wire 2. Finish : Glod Irridite

3. Ends: Closed and Ground

4. Total Coils: 10.000

5. Sugg. Max. Deflection: 0.250 (in)6. Sugg. Max. Load: 2.300 (lbs)

7. All Drawing Dimensions are in Inches [mm]

3.000

SCALE

11772

COMPONENT

COMPRESSION SPRINGS

| UNIT      |
|-----------|
| INCH [mm] |
| SHEET     |
| 1 of 1    |

**SPRINGS**