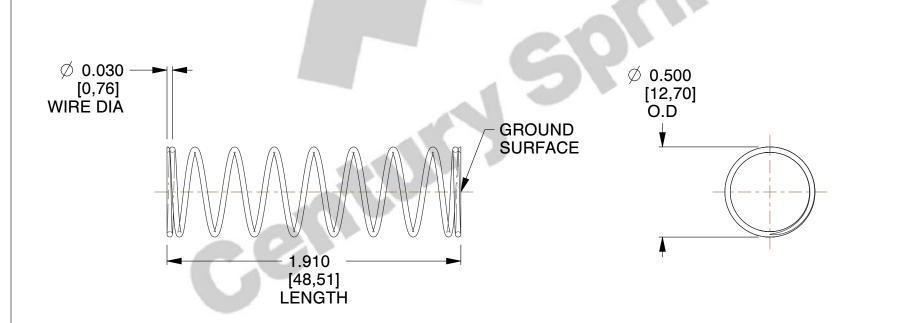

## **NOTES:**

1. Material : Stainless Steel

2. Finish: Glod Irridite

3. Ends: Closed and Ground

4. Total Coils: 10.000

5. Sugg. Max. Deflection: 0.550 (in)6. Sugg. Max. Load: 2.300 (lbs)

7. All Drawing Dimensions are in Inches [mm]

SCALE

1.878

11772

COMPONENT

COMPRESSION SPRINGS

UNIT
INCH [mm]
SHEET

1 of 1

**SPRINGS**