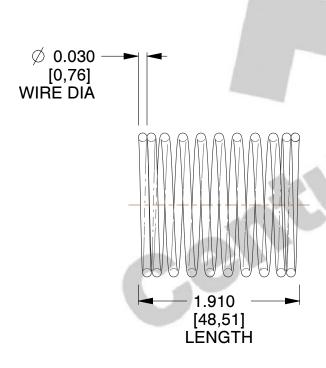

## **NOTES:**

1. Material: Stainless Steel

2. Finish: Glod Irridite

3. Ends: Closed

4. Total Coils: 10.000

5. Sugg. Max. Deflection: 0.190 (in) 6. Sugg. Max. Load: 2.300 (lbs)

7. All Drawing Dimensions are in Inches [mm]