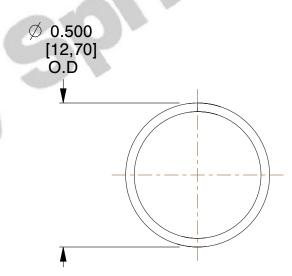

## **NOTES:**

1. Material: Stainless Steel

2. Finish: Glod Irridite

3. Ends: Closed

4. Total Coils: 10.000

5. Sugg. Max. Deflection: 0.190 (in) 6. Sugg. Max. Load: 2.300 (lbs)

7. All Drawing Dimensions are in Inches [mm]