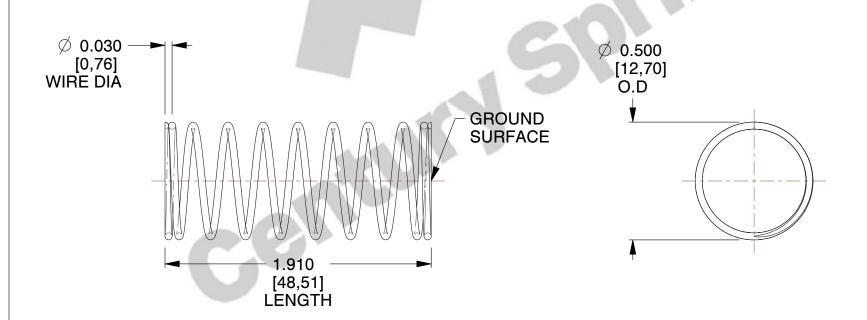

## **NOTES:**

1. Material : Spring Steel 2. Finish : Glod Irridite

3. Ends: Closed and Ground

4. Total Coils: 10.000

5. Sugg. Max. Deflection: 0.270 (in)6. Sugg. Max. Load: 2.300 (lbs)

7. All Drawing Dimensions are in Inches [mm]

SCALE

2.454

COMPONENT

11772

COMPRESSION SPRINGS

UNIT

**SPRINGS** 

INCH [mm]