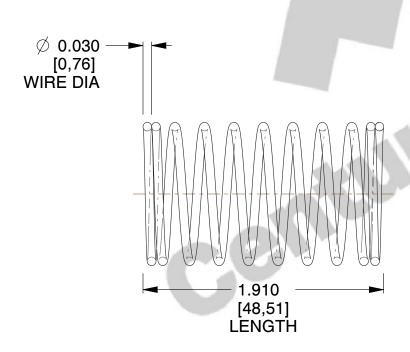

## **NOTES:**

1. Material : Spring Steel 2. Finish : Glod Irridite

3. Ends: Closed

4. Total Coils: 10.000

5. Sugg. Max. Deflection: 0.210 (in)6. Sugg. Max. Load: 2.300 (lbs)

7. All Drawing Dimensions are in Inches [mm]