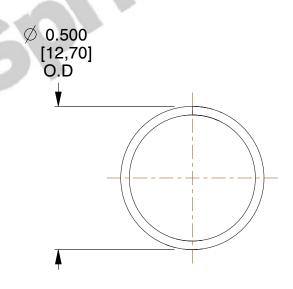

## **NOTES:**

1. Material : Spring Steel 2. Finish : Glod Irridite

3. Ends: Closed

4. Total Coils: 10.000

5. Sugg. Max. Deflection: 0.210 (in)6. Sugg. Max. Load: 2.300 (lbs)

7. All Drawing Dimensions are in Inches [mm]