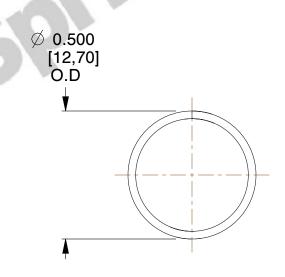

## **NOTES:**

1. Material : Stainless Steel

2. Finish: Glod Irridite

3. Ends: Closed

4. Total Coils: 10.000

5. Sugg. Max. Deflection: 0.790 (in)6. Sugg. Max. Load: 2.300 (lbs)

7. All Drawing Dimensions are in Inches [mm]