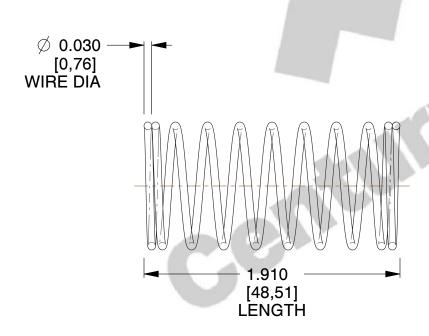

## **NOTES:**

1. Material : Stainless Steel

2. Finish: Glod Irridite

3. Ends: Closed

4. Total Coils: 10.000

5. Sugg. Max. Deflection: 0.790 (in)6. Sugg. Max. Load: 2.300 (lbs)

7. All Drawing Dimensions are in Inches [mm]