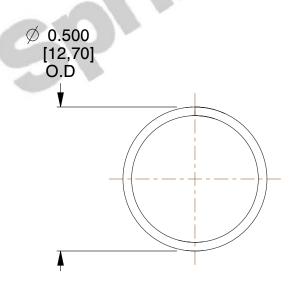

## **NOTES:**

1. Material: Music Wire 2. Finish: Glod Irridite

3. Ends: Closed

4. Total Coils: 10.000

5. Sugg. Max. Deflection: 0.410 (in) 6. Sugg. Max. Load: 2.300 (lbs)

7. All Drawing Dimensions are in Inches [mm]