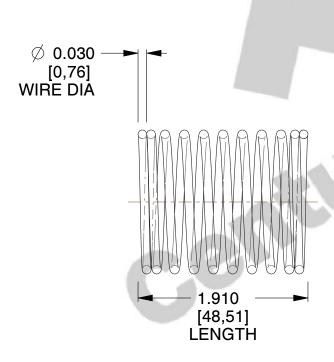

## **NOTES:**

1. Material: Music Wire 2. Finish: Glod Irridite

3. Ends: Closed

4. Total Coils: 10.000

5. Sugg. Max. Deflection: 0.410 (in) 6. Sugg. Max. Load: 2.300 (lbs)

7. All Drawing Dimensions are in Inches [mm]