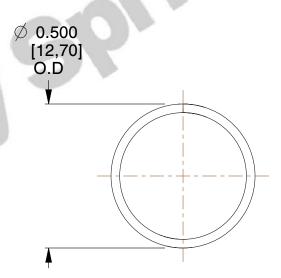

## **NOTES:**

1. Material: Stainless Steel

2. Finish: Glod Irridite

3. Ends: Closed

4. Total Coils: 10.000

5. Sugg. Max. Deflection: 0.180 (in) 6. Sugg. Max. Load: 2.300 (lbs)

7. All Drawing Dimensions are in Inches [mm]