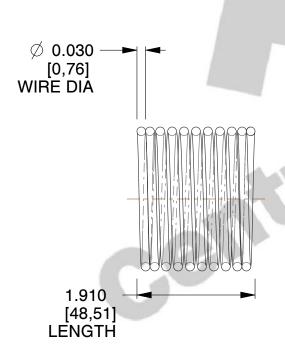

## **NOTES:**

1. Material: Stainless Steel

2. Finish: Glod Irridite

3. Ends: Closed

4. Total Coils: 10.000

5. Sugg. Max. Deflection: 0.180 (in) 6. Sugg. Max. Load: 2.300 (lbs)

7. All Drawing Dimensions are in Inches [mm]