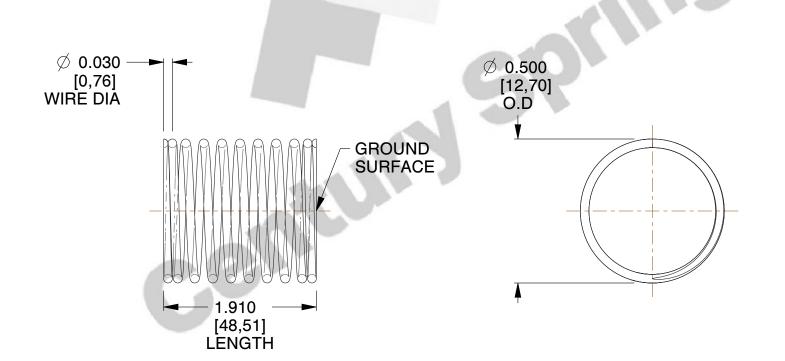

## **NOTES:**

1. Material : Spring Steel 2. Finish : Glod Irridite

3. Ends: Closed and Ground

4. Total Coils: 10.000

5. Sugg. Max. Deflection: 0.310 (in)6. Sugg. Max. Load: 2.300 (lbs)

7. All Drawing Dimensions are in Inches [mm]