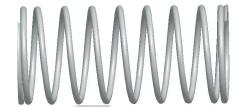

## **NOTES:**

1. Material : Stainless Steel

2. Finish: Glod Irridite

3. Ends: Closed and Ground

4. Total Coils: 10.000

5. Sugg. Max. Deflection: 0.570 (in) 6. Sugg. Max. Load: 2.300 (lbs)

7. All Drawing Dimensions are in Inches [mm]