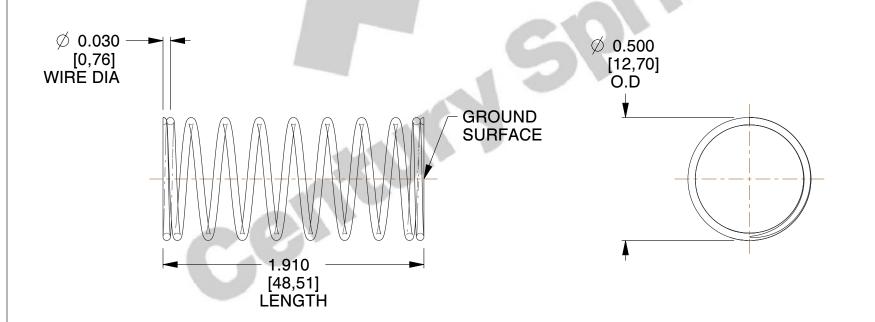

## **NOTES:**

1. Material : Stainless Steel

2. Finish: Glod Irridite

3. Ends: Closed and Ground

4. Total Coils: 10.000

5. Sugg. Max. Deflection: 0.570 (in) 6. Sugg. Max. Load: 2.300 (lbs)

7. All Drawing Dimensions are in Inches [mm]