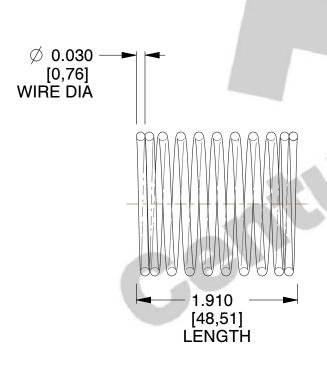

## **NOTES:**

1. Material: Stainless Steel

2. Finish: Glod Irridite

3. Ends: Closed

4. Total Coils: 10.000

5. Sugg. Max. Deflection: 0.280 (in) 6. Sugg. Max. Load: 2.300 (lbs)

7. All Drawing Dimensions are in Inches [mm]