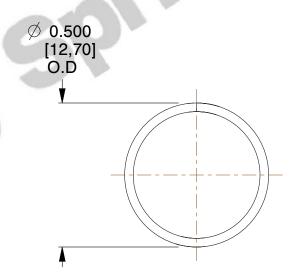

## **NOTES:**

1. Material: Stainless Steel

2. Finish: Glod Irridite

3. Ends: Closed

4. Total Coils: 10.000

5. Sugg. Max. Deflection: 0.280 (in) 6. Sugg. Max. Load: 2.300 (lbs)

7. All Drawing Dimensions are in Inches [mm]