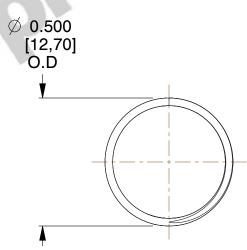

## **NOTES:**

1. Material : Spring Steel 2. Finish : Glod Irridite

3. Ends: Closed and Ground

4. Total Coils: 10.000

5. Sugg. Max. Deflection: 0.150 (in)6. Sugg. Max. Load: 2.300 (lbs)

7. All Drawing Dimensions are in Inches [mm]

SCALE

2.667

COMPONENT

11772

COMPRESSION SPRINGS

UNIT

**SPRINGS** 

INCH [mm]