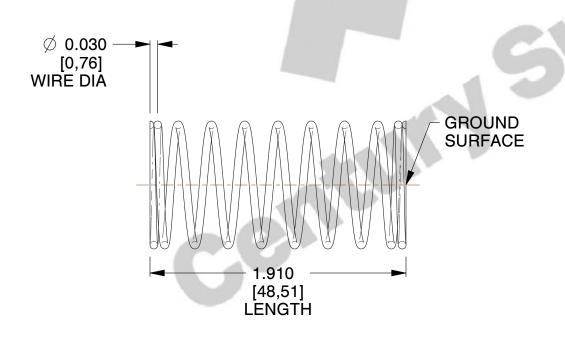

## **NOTES:**

1. Material : Spring Steel 2. Finish : Glod Irridite

3. Ends: Closed and Ground

4. Total Coils: 10.000

5. Sugg. Max. Deflection: 0.150 (in)6. Sugg. Max. Load: 2.300 (lbs)

7. All Drawing Dimensions are in Inches [mm]

SCALE

2.667

COMPONENT

11772

COMPRESSION SPRINGS

UNIT

**SPRINGS** 

INCH [mm]