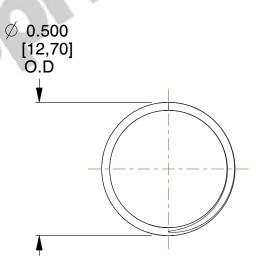

## **NOTES:**

1. Material : Spring Steel 2. Finish : Glod Irridite

3. Ends: Closed and Ground

4. Total Coils: 10.000

5. Sugg. Max. Deflection: 0.370 (in)6. Sugg. Max. Load: 2.300 (lbs)

7. All Drawing Dimensions are in Inches [mm]

SCALE

2.778

COMPONENT

11772

COMPRESSION SPRINGS

UNIT
INCH [mm]

SHEET

**SPRINGS** 