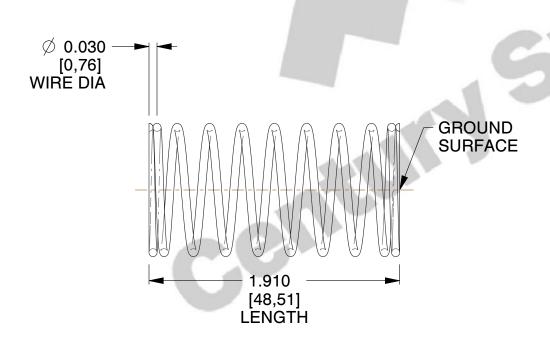

## **NOTES:**

1. Material : Spring Steel 2. Finish : Glod Irridite

3. Ends: Closed and Ground

4. Total Coils: 10.000

5. Sugg. Max. Deflection: 0.370 (in)6. Sugg. Max. Load: 2.300 (lbs)

7. All Drawing Dimensions are in Inches [mm]

SCALE

2.778

COMPONENT

11772

COMPRESSION SPRINGS

UNIT
INCH [mm]

SHEET

**SPRINGS** 