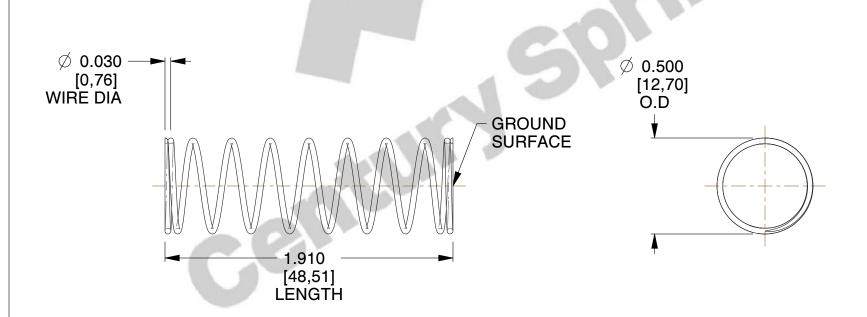

## **NOTES:**

1. Material: Spring Steel 2. Finish: Glod Irridite

3. Ends: Closed and Ground

4. Total Coils: 10.000

5. Sugg. Max. Deflection: 0.210 (in) 6. Sugg. Max. Load: 2.300 (lbs)

7. All Drawing Dimensions are in Inches [mm]

SCALE

2.000

11772

COMPONENT

**COMPRESSION SPRINGS** 

UNIT INCH [mm]

**SPRINGS** 

SHEET