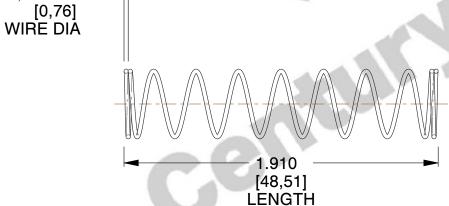

## **NOTES:**

1. Material : Music Wire 2. Finish : Glod Irridite

3. Ends: Closed

4. Total Coils: 10.000

5. Sugg. Max. Deflection: 0.920 (in) 6. Sugg. Max. Load: 2.300 (lbs)

7. All Drawing Dimensions are in Inches [mm]