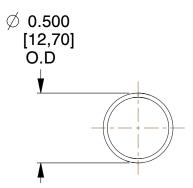

## **NOTES:**

1. Material : Music Wire 2. Finish : Glod Irridite

3. Ends: Closed

4. Total Coils: 10.000

5. Sugg. Max. Deflection: 0.920 (in) 6. Sugg. Max. Load: 2.300 (lbs)

7. All Drawing Dimensions are in Inches [mm]