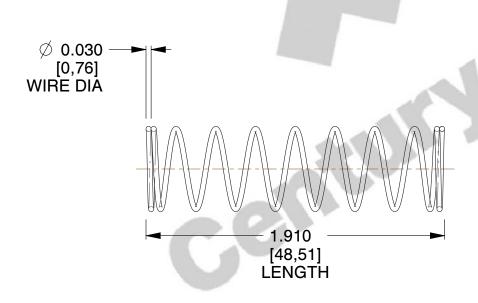

## **NOTES:**

1. Material : Spring Steel 2. Finish : Glod Irridite

3. Ends: Closed

4. Total Coils: 10.000

5. Sugg. Max. Deflection: 0.590 (in)6. Sugg. Max. Load: 2.300 (lbs)

7. All Drawing Dimensions are in Inches [mm]