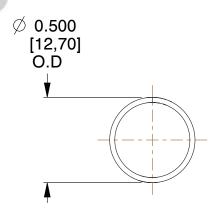

## **NOTES:**

1. Material : Spring Steel 2. Finish : Glod Irridite

3. Ends: Closed

4. Total Coils: 10.000

5. Sugg. Max. Deflection: 0.590 (in)6. Sugg. Max. Load: 2.300 (lbs)

7. All Drawing Dimensions are in Inches [mm]