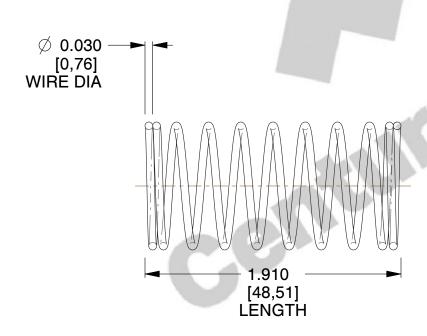

## **NOTES:**

1. Material: Stainless Steel

2. Finish: Glod Irridite

3. Ends: Closed

4. Total Coils: 10.000

5. Sugg. Max. Deflection: 0.180 (in)6. Sugg. Max. Load: 2.300 (lbs)

7. All Drawing Dimensions are in Inches [mm]