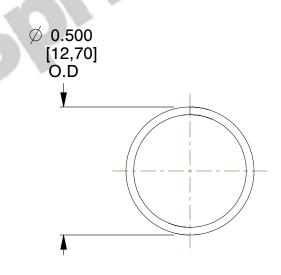

## **NOTES:**

1. Material: Stainless Steel

2. Finish: Glod Irridite

3. Ends: Closed

4. Total Coils: 10.000

5. Sugg. Max. Deflection: 0.180 (in)6. Sugg. Max. Load: 2.300 (lbs)

7. All Drawing Dimensions are in Inches [mm]