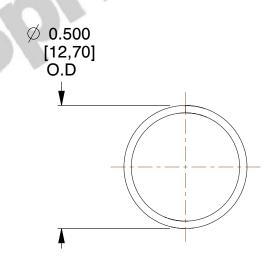

## **NOTES:**

Material : Hard Drawn
 Finish : Glod Irridite

3. Ends: Closed

4. Total Coils: 10.000

5. Sugg. Max. Deflection: 0.570 (in)6. Sugg. Max. Load: 2.300 (lbs)

7. All Drawing Dimensions are in Inches [mm]