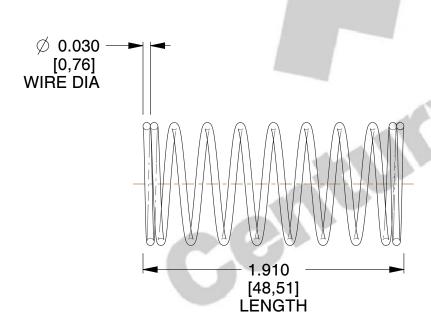

## **NOTES:**

Material : Hard Drawn
 Finish : Glod Irridite

3. Ends: Closed

4. Total Coils: 10.000

5. Sugg. Max. Deflection: 0.570 (in)6. Sugg. Max. Load: 2.300 (lbs)

7. All Drawing Dimensions are in Inches [mm]