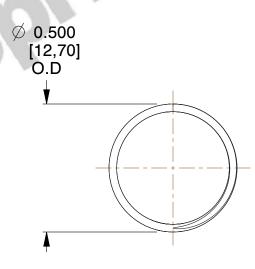

## **NOTES:**

1. Material : Stainless Steel

2. Finish: Glod Irridite

3. Ends: Closed and Ground

4. Total Coils: 10.000

5. Sugg. Max. Deflection: 0.600 (in)6. Sugg. Max. Load: 2.300 (lbs)

7. All Drawing Dimensions are in Inches [mm]