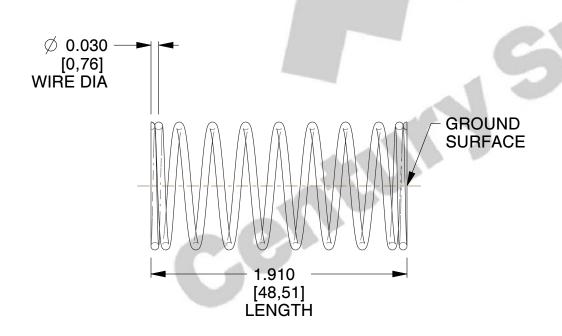

## **NOTES:**

1. Material : Stainless Steel

2. Finish: Glod Irridite

3. Ends: Closed and Ground

4. Total Coils: 10.000

5. Sugg. Max. Deflection: 0.600 (in)6. Sugg. Max. Load: 2.300 (lbs)

7. All Drawing Dimensions are in Inches [mm]

SCALE

2.667

COMPONENT

**COMPRESSION SPRINGS** 

UNIT
INCH [mm]
SHEET

1 of 1

**SPRINGS**