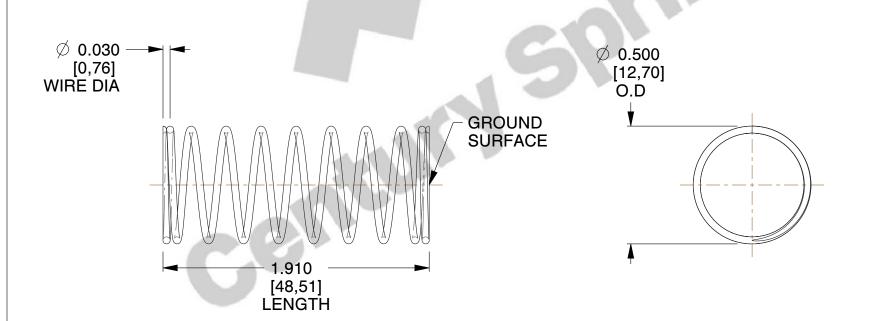

## **NOTES:**

1. Material : Stainless Steel

2. Finish: Glod Irridite

3. Ends: Closed and Ground

4. Total Coils: 10.000

5. Sugg. Max. Deflection: 0.760 (in) 6. Sugg. Max. Load: 2.300 (lbs)

7. All Drawing Dimensions are in Inches [mm]