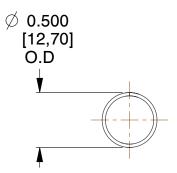

## **NOTES:**

1. Material : Spring Steel 2. Finish : Glod Irridite

3. Ends: Closed

4. Total Coils: 10.000

5. Sugg. Max. Deflection: 1.500 (in) 6. Sugg. Max. Load: 2.300 (lbs)

7. All Drawing Dimensions are in Inches [mm]