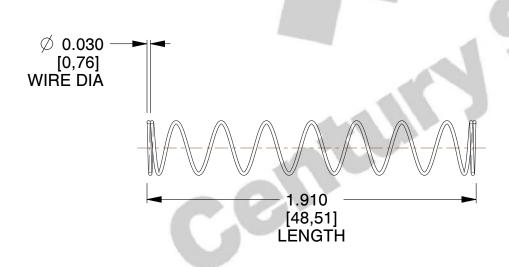

## **NOTES:**

1. Material : Spring Steel 2. Finish : Glod Irridite

3. Ends: Closed

4. Total Coils: 10.000

5. Sugg. Max. Deflection: 1.500 (in) 6. Sugg. Max. Load: 2.300 (lbs)

7. All Drawing Dimensions are in Inches [mm]